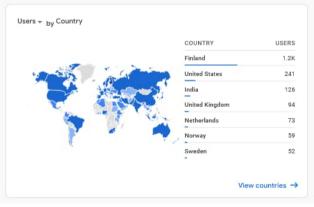

## **Stats February 2022**

| EVENT NAME      | EVENT COUNT |
|-----------------|-------------|
| page_view       | 5.1K        |
| user_engagement | 4K          |
| session_start   | 3.48        |
| first_visit     | 2.4K        |
| scroll          | 1.7K        |
| eliek           | 225         |
| file_download   | 41          |