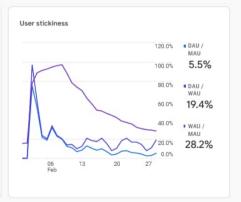

## **Stats February 2022**

| EVENT NAME      | EVENT COUNT |
|-----------------|-------------|
| page_view       | 5.1K        |
| user_engagement | 4K          |
| session_start   | 3.48        |
| first_visit     | 2.4K        |
| scroll          | 1.7K        |
| eliek           | 225         |
| file_download   | 41          |