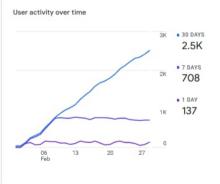

## **Stats February 2022**

| EVENT NAME      | EVENT COUNT |
|-----------------|-------------|
| page_view       | 5.1K        |
| user_engagement | 4K          |
| session_start   | 3.48        |
| first_visit     | 2.4K        |
| scroll          | 1.7K        |
| eliek           | 225         |
| file_download   | 41          |